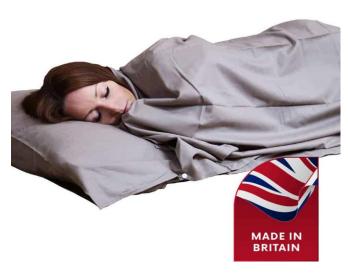

## The BlocBag, Earthing Sheet and BlocCotton Fabric

The much-improved BlocWave EMF shielding sleeping bag is a twill texture composed of 54% cotton and 46% silver, the Earthing sheet is 65% cotton and 35% silver fibre to keep you safe from everyday harmful EMF radiation. It is perfect for

when you are sleeping outside of your home environment. The sleeping bag comes with an integral pillowcase slot that you can pop your favourite pillow inside and sleep easy. For those who can cope with face covering, simply order half a meter of BlocSilver nylon and silver mesh fabric.